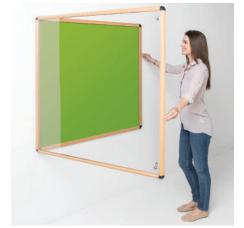

## Shield® Design Wood **Effect Tamperproof Noticeboards**

## New light oak wood effect aluminium frame finish to this contemporary styled lockable noticeboard.

The Shield tamperproof noticeboard has a heavy duty construction designed to prevent casual interference with the information on display. These units feature heavy duty hinges, 3mm thick lockable PET covers, full length glazing bars and two locks with matching keys.

Available across 5 popular sizes including 2 larger double door units. Single door versions can be mounted portrait or landscape, with hinge to side, base or top but does not include support stays. Loop nylon surface accepts Velcro as