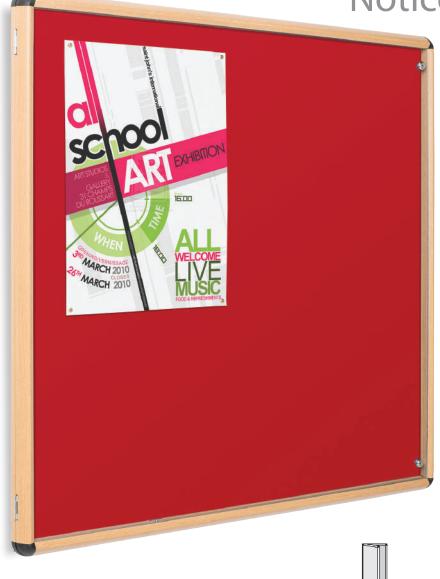

## Shield® Design Wood **Effect Tamperproof Noticeboards**

## New light oak wood effect aluminium frame finish to this contemporary styled lockable noticeboard.

The Shield tamperproof noticeboard has a heavy duty construction designed to prevent casual interference with the information on display. These units feature heavy duty hinges, 3mm thick lockable PET covers, full length glazing bars and two locks with matching keys.

Available across 5 popular sizes including 2 larger double door units. Single door versions can be mounted portrait or landscape, with hinge to side, base or top but does not include support stays. Loop nylon surface accepts Velcro as